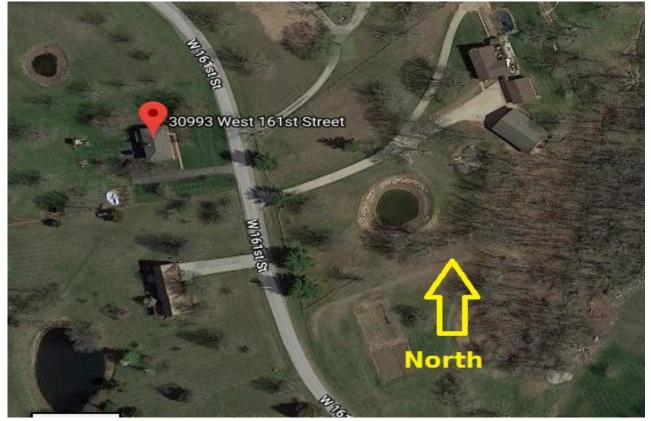

ster Status:               | Other:          |                             |
| $\Box$ listed $\Box$ in listed district |                 |                             |
| Name:                                   |                 |                             |
| □ pending listing                       |                 |                             |
| □ eligible (individually)               |                 |                             |
| eligible (district)                     |                 |                             |
| □ not eligible                          |                 |                             |
| I not determined                        |                 |                             |

## LOCATION MAP (include north arrow)

LOCATION PHOTOGRAPH (taken Oct. 2013)